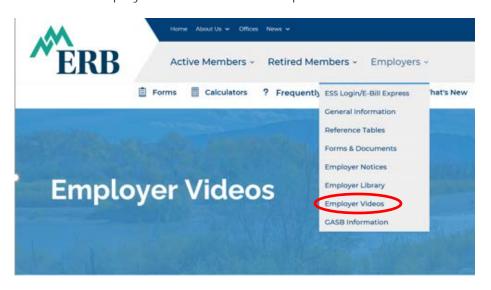

**Employer Reporting Series videos:** These quick videos have been designed to supplement the website and NMERB Employer Newsletters with information on employer reporting. The videos are from one to four minutes in length--they are designed with your busy schedule in mind. The first four videos are now on the website: click on the Employers tab, and click on the Employer Videos tab in the drop down menu.

## **Employer Reporting Series** videos

These videos can be watched in the size presented on the page or in full screen. Many topics in quick video format are in process, please check back frequently as new videos will be added. If you have a topic suggestion, please let us know.

#### **NMERB Employer Newsletters**

Past editions are available on our website > Employers tab > Employer Library. (See picture to left.)