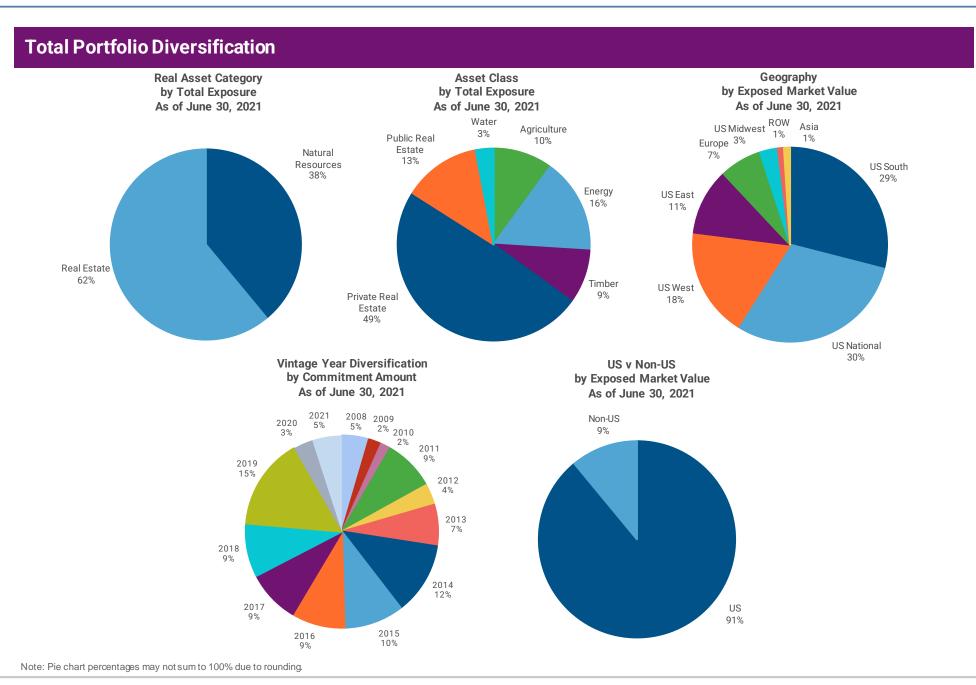

\$15.8 billion

Target / Current Allocation:

Real Estate - 8.0% / 6.5%

Natural Resources - 5.0% / 4.5%

Real Estate Benchmark

NCREIF Property Index

Natural Resources Benchmark:

Consumer Price Index + 4% (CPI-U)