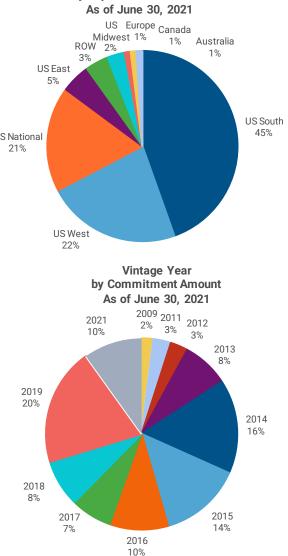

# **Total Portfolio Performance**

|                         |                                |      |               |                   |      |        |        | IR     | Rs     |        |                    |                    |      | Multi | ples <sup>(1)</sup> |      |
|-------------------------|--------------------------------|------|---------------|-------------------|------|--------|--------|--------|--------|--------|--------------------|--------------------|------|-------|---------------------|------|
|                         | Commitment (\$) <sup>(2)</sup> | %    | Unfunded      | Market Value (\$) | %    | Qtr    | 1 Year | 3 Year | 5 Year | 7 Year | Since<br>Inception | Initial<br>CF Date | TVPI | RVPI  | DPI                 | PIC  |
| Real Estate (Net)       | \$1,866,186,068                | 65%  | \$659,889,787 | \$1,036,010,417   | 59%  | 11.08% | 33.89% | 11.83% | 10.34% | 10.99% | 11.95%             | 11/17/2003         | 1.50 | 0.45  | 1.05                | 1.16 |
| Natural Resources (Net) | \$1,021,869,447                | 35%  | \$322,169,842 | \$730,925,254     | 41%  | 3.82%  | 10.44% | 4.04%  | 6.46%  | 6.52%  | 6.42%              | 3/9/2009           | 1.26 | 0.91  | 0.35                | 0.79 |
|                         |                                |      |               |                   |      |        |        |        |        |        |                    |                    |      |       |                     |      |
| New Mexico (Net)        | \$2,888,055,515                | 100% | \$982,059,629 | \$1,766,935,671   | 100% | 7.95%  | 23.30% | 8.58%  | 8.90%  | 9.51%  | 11.01%             | 11/17/2003         | 1.44 | 0.57  | 0.87                | 1.03 |
|                         |                                |      |               |                   |      |        |        |        |        |        |                    |                    |      |       |                     |      |