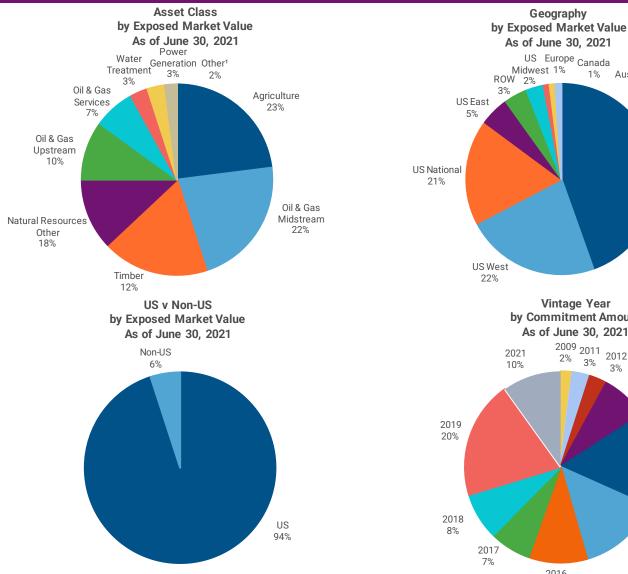

\$15.8 billion

Target / Current Allocation:

Real Estate - 8.0% / 6.5%

Natural Resources - 5.0% / 4.5%

Real Estate Benchmark

NCREIF Property Index

Natural Resources Benchmark:

Consumer Price Index + 4% (CPI-U)