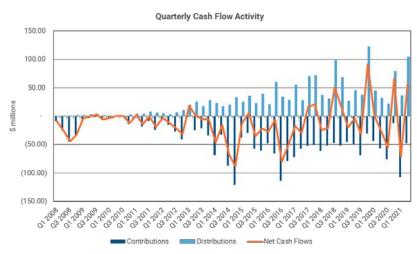

| \$ millions             | 3/31/2021         | 6/30/2021 | Change  |
|-------------------------|-------------------|-----------|---------|
| Active Partnerships     | 63                | 64        | 1       |
| Inactive Partnerships   | 6                 | 6         | -       |
| Active GP Relationships | 31                | 31        | -       |
| Capital Committed       | \$2,902.5         | \$3,009.6 | \$107.1 |
| Unfunded Commitment     | \$901.6           | \$982.1   | \$80.5  |
| Paid-In Capital         | \$3,059.5         | \$3,107.6 | \$48.1  |
| Capital Distributed     | \$2,598.1         | \$2,702.1 | \$104.0 |
| Market Value            | \$1,690.3         | \$1,766.9 | \$76.6  |
| Total Value Multiple    | 1.40x             | 1.44x     | 0.04x   |
| Avg. Age of Commitments | 5.4 years         | 5.4 years | -       |
| Since Ince              | ption IRR Perforn | nance     |         |
| Total Portfolio Net IRR | 10.63%            | 11.01%    | 38 bps  |