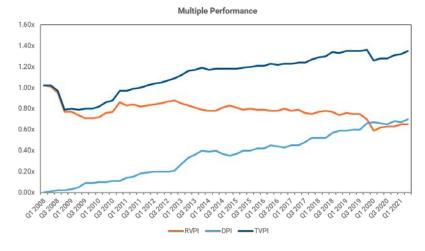

# **Total Portfolio Performance**

|                         |                                |      |               |                   |      |        |        | IR     | Rs     |        |                    |                    |      | Multi | ples <sup>(1)</sup> |      |
|-------------------------|--------------------------------|------|---------------|-------------------|------|--------|--------|--------|--------|--------|--------------------|--------------------|------|-------|---------------------|------|
|                         | Commitment (\$) <sup>(2)</sup> | %    | Unfunded      | Market Value (\$) | %    | Qtr    | 1 Year | 3 Year | 5 Year | 7 Year | Since<br>Inception | Initial<br>CF Date | TVPI | RVPI  | DPI                 | PIC  |
| Real Estate (Net)       | \$1,866,186,068                | 65%  | \$659,889,787 | \$1,036,010,417   | 59%  | 11.08% | 33.89% | 11.83% | 10.34% | 10.99% | 11.95%             | 11/17/2003         | 1.50 | 0.45  | 1.05                | 1.16 |
| Natural Resources (Net) | \$1,021,869,447                | 35%  | \$322,169,842 | \$730,925,254     | 41%  | 3.82%  | 10.44% | 4.04%  | 6.46%  | 6.52%  | 6.42%              | 3/9/2009           | 1.26 | 0.91  | 0.35                | 0.79 |
|                         |                                |      |               |                   |      |        |        |        |        |        |                    |                    |      |       |                     |      |
| New Mexico (Net)        | \$2,888,055,515                | 100% | \$982,059,629 | \$1,766,935,671   | 100% | 7.95%  | 23.30% | 8.58%  | 8.90%  | 9.51%  | 11.01%             | 11/17/2003         | 1.44 | 0.57  | 0.87                | 1.03 |
|                         |                                |      |               |                   |      |        |        |        |        |        |                    |                    |      |       |                     |      |