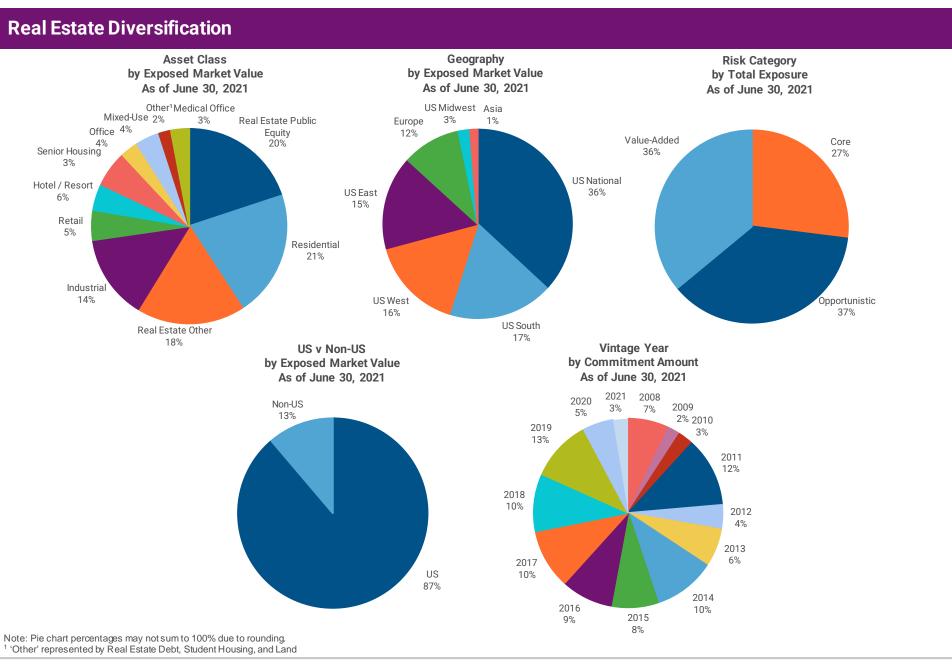

\$15.8 billion

Target / Current Allocation:

Real Estate - 8.0% / 6.5%

Natural Resources - 5.0% / 4.5%

Real Estate Benchmark

NCREIF Property Index

Natural Resources Benchmark:

Consumer Price Index + 4% (CPI-U)