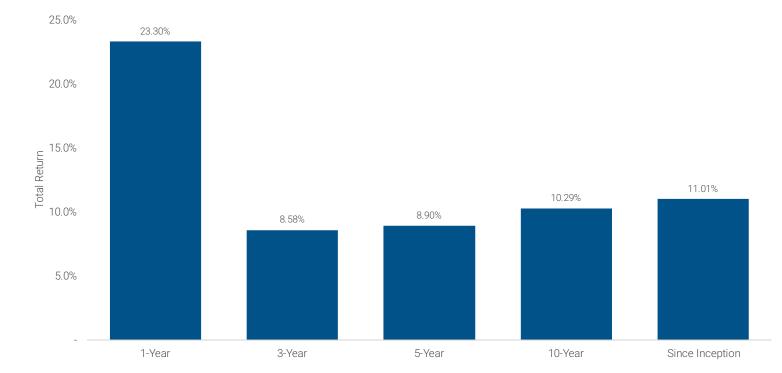

# **Net Total Portfolio Performance**

■ New Mexico Educational Retirement Board Portfolio IRR

| Time Horizon    | New Mexico Educational<br>Retirement Board<br>Portfolio IRR |
|-----------------|-------------------------------------------------------------|
| 1-Year          | 23.30%                                                      |
| 3-Year          | 8.58%                                                       |
| 5-Year          | 8.90%                                                       |
| 10-Year         | 10.29%                                                      |
| Since Inception | 11.01%                                                      |